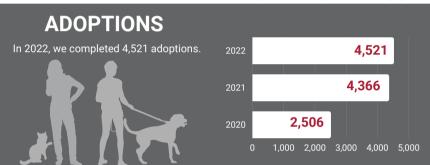

## 2022 IMPACT REPORT





## NUMBER OF RESCUE PARTNERS

Includes humane societies, municipal shelters, rescue groups and veterinarian partners



SHELTER SPAY/NEUTER SURGERIES 3,379

PETS RECEIVED FOSTER CARE

1,398

DOGS TREATED FOR PARVOVIRUS

126

## **COMMUNITY INITIATIVES**

Since launching in July of 2022, our Community Initiatives team impacted

**6,221 ANIMALS** 



3,058

PETS RECEIVED VACCINES
AND MICROCHIPS



**2,58**1

**SURGERIES PERFORMED** 



50

**COMMUNITY CLINICS HELD** 

THE TEAM ALSO AIDED IN 90 ANIMAL TRANSPORTS.



## PET FOOD PANTRY

147,658 pounds of food, treats and litter were distributed from our Community Pet Food Pantry in 2022.





**NEONATAL KITTEN NURSERY** 

In May of 2022, our 24-hour neonatal kitten nursery opened.

403
UNDERAGE KITTENS ASSISTED