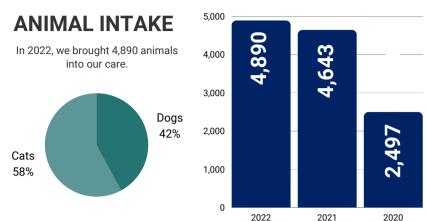

## 2022 IMPACT REPORT





## NUMBER OF RESCUE PARTNERS

Includes humane societies, municipal shelters, rescue groups and veterinarian partners



SHELTER SPAY/NEUTER SURGERIES 3,379

PETS RECEIVED FOSTER CARE

1,398

DOGS TREATED FOR PARVOVIRUS

126

## **COMMUNITY INITIATIVES**

Since launching in July of 2022, our Community Initiatives team impacted

**6,221 ANIMALS** 



3,058

PETS RECEIVED VACCINES
AND MICROCHIPS



**2,58**1

**SURGERIES PERFORMED** 



50

**COMMUNITY CLINICS HELD** 

THE TEAM ALSO AIDED IN 90 ANIMAL TRANSPORTS.



## PET FOOD PANTRY

147,658 pounds of food, treats and litter were distributed from our Community Pet Food Pantry in 2022.





**NEONATAL KITTEN NURSERY** 

In May of 2022, our 24-hour neonatal kitten nursery opened.

403
UNDERAGE KITTENS ASSISTED