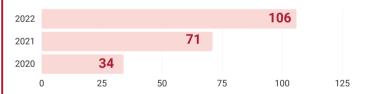

## 2022 IMPACT REPORT





## NUMBER OF RESCUE PARTNERS

Includes humane societies, municipal shelters, rescue groups and veterinarian partners



SHELTER SPAY/NEUTER SURGERIES 3,379

PETS RECEIVED FOSTER CARE

1,398

DOGS TREATED FOR PARVOVIRUS

126

## **COMMUNITY INITIATIVES**

Since launching in July of 2022, our Community Initiatives team impacted

**6,221 ANIMALS** 



3,058

PETS RECEIVED VACCINES
AND MICROCHIPS



**2,58**1

**SURGERIES PERFORMED** 



50

**COMMUNITY CLINICS HELD** 

THE TEAM ALSO AIDED IN 90 ANIMAL TRANSPORTS.



## PET FOOD PANTRY

147,658 pounds of food, treats and litter were distributed from our Community Pet Food Pantry in 2022.





**NEONATAL KITTEN NURSERY** 

In May of 2022, our 24-hour neonatal kitten nursery opened.

403
UNDERAGE KITTENS ASSISTED