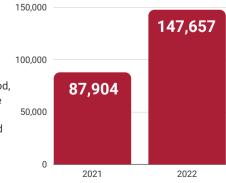

## PET FOOD PANTRY

147,658 pounds of food, treats and litter were distributed from our Community Pet Food Pantry in 2022.

**NEONATAL KITTEN NURSERY** 

In May of 2022, our 24-hour neonatal kitten nursery opened.